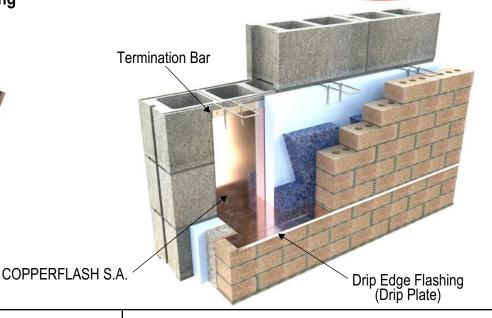

## 4155 COPPERFLASH S.A.

Self-Adhering 3oz. Copper Flashing

COPPERFLASH S.A.

Accessories:

Width: 12" 18" 24" (50 lf rolls)

Weep & Vents: #3601 Cell Vent

**WIRE-BOND** 

Note: A Termination Bar is required for surface-mounted applications.

**COPPERFLASH S.A.** will bond to concrete, CMU, brick, plywood, exterior gypsum, OSB, metal and air barriers. COPPERFLASH S.A. is compatible with most of the insulations, air barriers, roofing membranes, asphaltic flashings and below grade waterproofing products.

Corporate Office: 400 Rountree Rd Charlotte, NC 28217

TEL: (800) 849-6722 FAX: (704) 525-3761

Mailing Address: P.O. Box 240988 Charlotte, NC 2822

| #4198 Quick Set Sealant - 28 oz. cartridge (Required) #4161W Bond -N- Flash Primer (Water Based) - 5 gallon pail #4161S Bond -N- Flash Primer Solvent Based (Winter Grade) - 5 gallon pail |  |  |
|--------------------------------------------------------------------------------------------------------------------------------------------------------------------------------------------|--|--|
| Termination Bar (Required):                                                                                                                                                                |  |  |
| #4200 Stainless Steel #4200 PVC                                                                                                                                                            |  |  |
| #4210 Stainless Steel with Flange Top for Sealant                                                                                                                                          |  |  |
| Corners & End Dams: Finish: Stainless Steel Copper #4194 End Dam #4196 Inside Corner #4196 Outside Corner                                                                                  |  |  |
| <b>Drip Edge Plate Flashing:</b> Finish: ☐ Stainless Steel ☐ Copper                                                                                                                        |  |  |
| Size: 3" width 1-1/2" width #4165 Drip Edge Flashing (8'-0" Length)                                                                                                                        |  |  |
| #4166 Inside Drip Edge Corner #4166 Outside Drip Edge Corner                                                                                                                               |  |  |